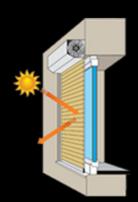

Reduce energy demand by 50-80% and heat loss by 19%

Reduce window U-Factor by up to 40% and AC unit consumption

Retrofit applications are tailored and customized to fit your existing space without compromising form or functionality

warmer than windows without Talius roll shutters Optional Environmental Sensors

Home and Building Automation

Manual, Motorized & Remote Controlled

Stainless Steel Components

Insulated aluminum profiles, housing and frame