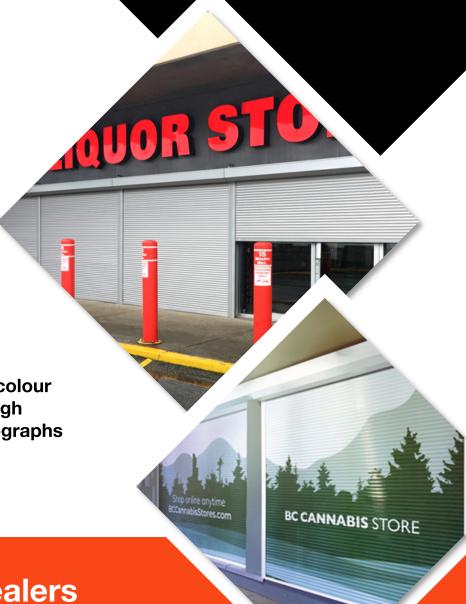

## Customized to your brand or design of choice.

Offered in 1800 different custom colour options with the option to print high quality graphics, logos and photographs directly on your roll shutter.