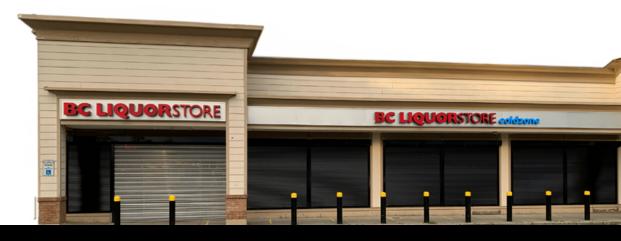

## Customized to your brand or design of choice.

Offered in 1800 different custom colour options with the option to print high quality graphics, logos and photographs directly on your roll shutter.