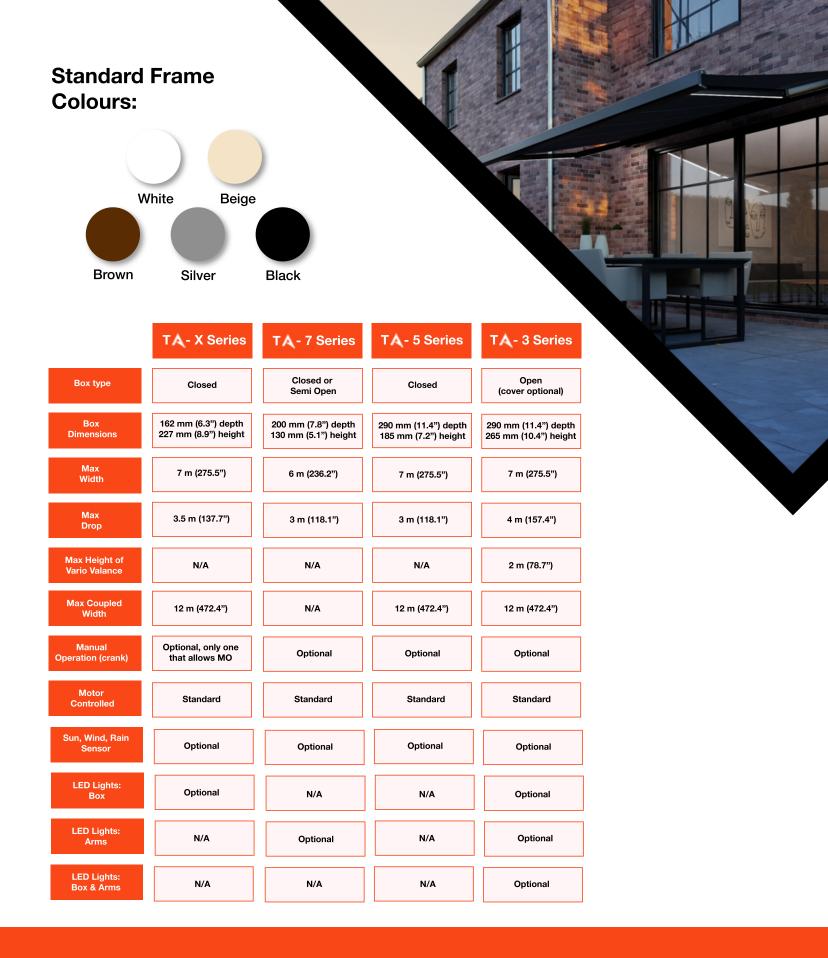

## Retractable **Awnings Designed** for Outdoor Cooling

TA-X Series

TA-7 Series

TA-5 Series

TA-3 Series

## **Features:**

- Enjoy ultimate comfort on your terrace.
- Provides effective sun protection, reducing excessive indoor heat.
- Personalize with various options for size, operation, and design.
- Customizable to the finest details.
- Functional and creates an inviting atmosphere.

Lower Reduce sun's UV rays and provide ample shading

Sustainable and offer low maintenance