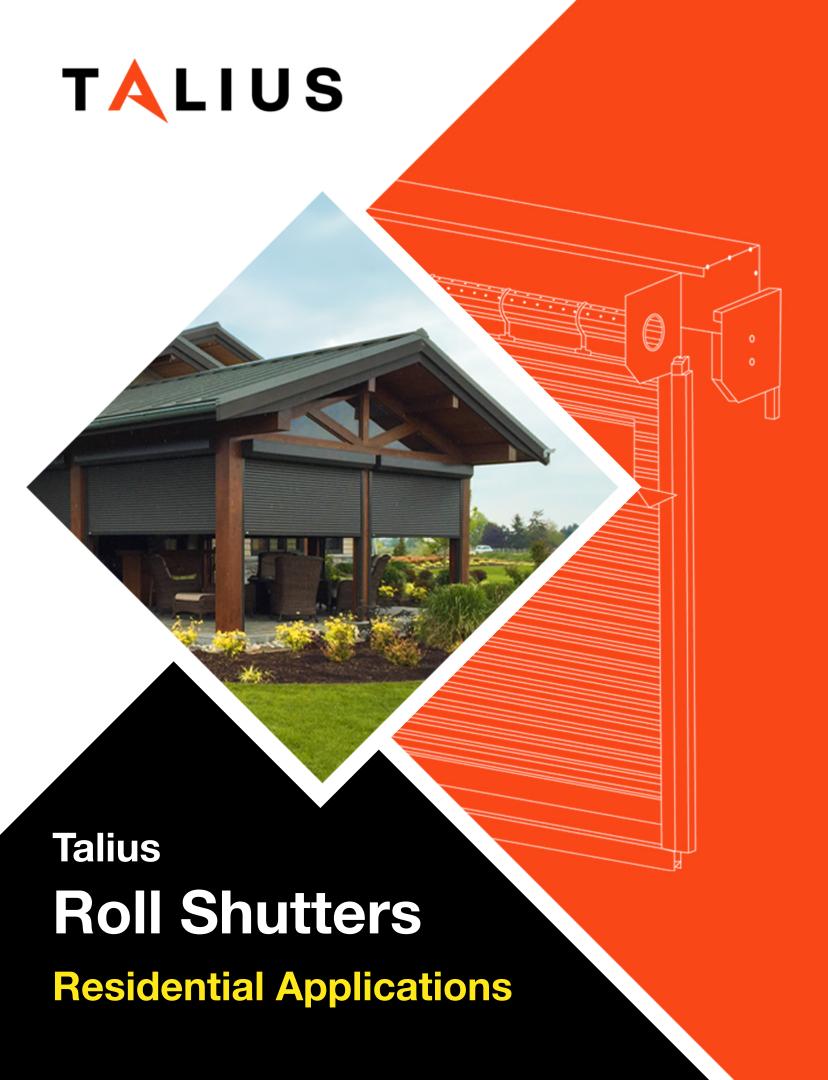

# Protect. Conserve.

The industry's most innovative solution for heat & solar protection, home energy-efficiency and privacy.

Reduce energy demand by 50-80% and heat loss by 19%

in the summmer and reduce heat loss in the winter

### **Core Features**

How roll shutters influence heat protection