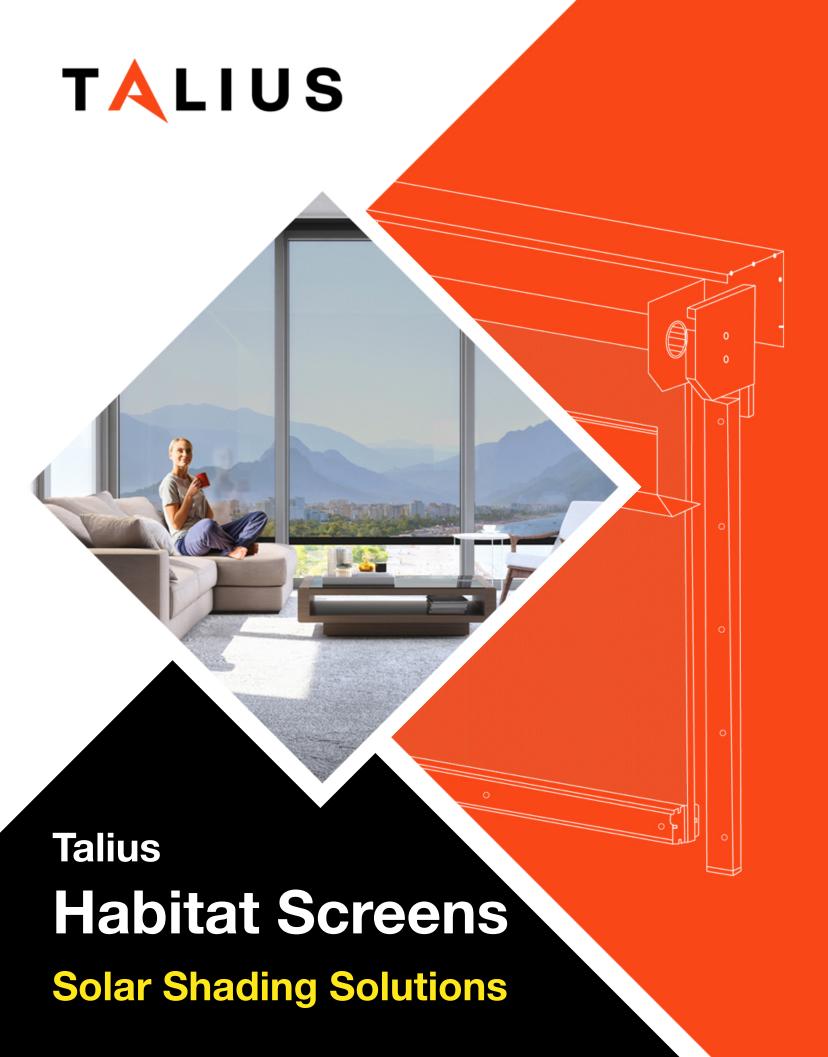

Preserve your view while protecting against sunlight

Made from vinyl-coated polyester fabric, engineered specifically for exterior applications.

Designed for comfort, privacy and protection.

Reduce Costs Spend less on heating & cooling

Save Energy Make your space energy-efficent

Block Heat Reduce UV rays, maintain your view **Standard Colours:** 

White

**Brown** 

Optional **Environmental Sensors** 

> **Exterior Rated Fabrics**

5" Aluminum Panel **Box and Guide Rails**  **Home and Building Automation** 

## One comprehensive solution for solar protection

Black

Beige

Silver

Improve thermal comfort for outdoor spaces while creating daytime privacy and protecting against wind, rain and insects

| FABRIC            | OPENNESS | UV<br>PROTECTION |
|-------------------|----------|------------------|
| 55% WEAVE DENSITY | 45%      | 55%              |
| 90% WEAVE DENSITY | 10%      | 90%              |
| 95% WEAVE DENSITY | 5%       | 95%              |
| 99% WEAVE DENSITY | 1%       | 99%              |
| SOLID VINYL       | 0%       | >99%             |