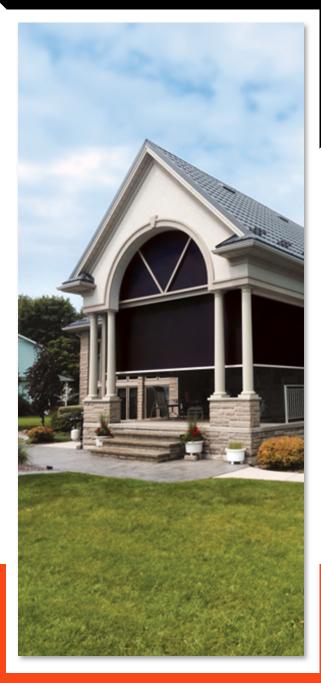

Preserve your view while protecting against sunlight

Made from vinyl-coated polyester fabric, engineered specifically for exterior applications.

Designed for comfort, privacy and protection.

Reduce Costs Spend less on heating & cooling

Save Energy Make your space energy-efficent

Block Heat Reduce UV rays, maintain your view **Standard Colours:** 

White

**Brown** 

Optional **Environmental Sensors** 

> **Exterior Rated Fabrics**

5" Aluminum Panel **Box and Guide Rails**  **Home and Building Automation** 

## One comprehensive solution for solar protection

Black

Beige

Silver

Improve thermal comfort for outdoor spaces while creating daytime privacy and protecting against wind, rain and insects

| FABRIC            | OPENNESS | UV<br>PROTECTION |
|-------------------|----------|------------------|
| 55% WEAVE DENSITY | 45%      | 55%              |
| 90% WEAVE DENSITY | 10%      | 90%              |
| 95% WEAVE DENSITY | 5%       | 95%              |
| 99% WEAVE DENSITY | 1%       | 99%              |
| SOLID VINYL       | 0%       | >99%             |