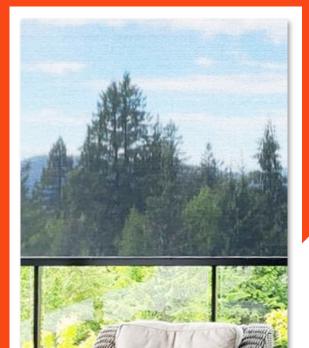

Preserve your view while protecting against sunlight

Made from vinyl-coated polyester fabric, engineered specifically for exterior applications.

Designed for comfort, privacy and protection.

Reduce Costs Spend less on heating & cooling

Save Energy Make your space energy-efficent

Block Heat Reduce UV rays, maintain your view **Standard Colours:** 

White

**Brown** 

Optional **Environmental Sensors** 

> **Exterior Rated Fabrics**

5" Aluminum Panel **Box and Guide Rails**  **Home and Building Automation** 

## One comprehensive solution for solar protection

Black

Beige

Silver

Improve thermal comfort for outdoor spaces while creating daytime privacy and protecting against wind, rain and insects

| FABRIC            | OPENNESS | UV<br>PROTECTION |
|-------------------|----------|------------------|
| 55% WEAVE DENSITY | 45%      | 55%              |
| 90% WEAVE DENSITY | 10%      | 90%              |
| 95% WEAVE DENSITY | 5%       | 95%              |
| 99% WEAVE DENSITY | 1%       | 99%              |
| SOLID VINYL       | 0%       | >99%             |