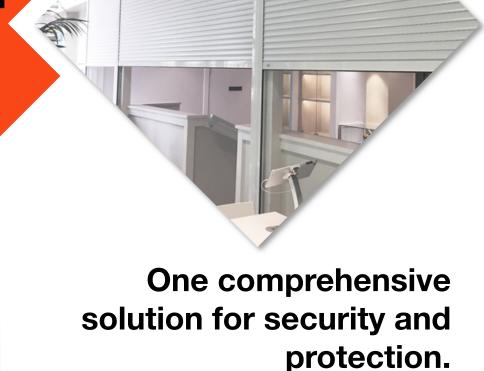

| SECURITY<br>FEATURES          | TALIUS   | SECURITY<br>SYSTEMS | ALARM<br>SYSTEMS | SECURITY<br>BARS | WINDOW<br>FILM |
|-------------------------------|----------|---------------------|------------------|------------------|----------------|
| PROTECTS AGAINST<br>VANDALISM | <b>✓</b> | <b>~</b>            |                  | <b>~</b>         |                |
| BREAK-IN<br>DETERRENCE        | <b>✓</b> | <b>~</b>            | <b>~</b>         | <b>~</b>         | <b>~</b>       |
| GLASS & WINDOW<br>PROTECTION  | <b>~</b> |                     |                  |                  | <b>~</b>       |
| ENERGY COST<br>REDUCTION      | <b>~</b> |                     |                  |                  |                |
| LIGHT<br>CONTROL              | <b>~</b> |                     |                  |                  |                |
| ONE-TIME<br>APPLICATION       | <b>~</b> |                     |                  | <b>~</b>         | <b>~</b>       |