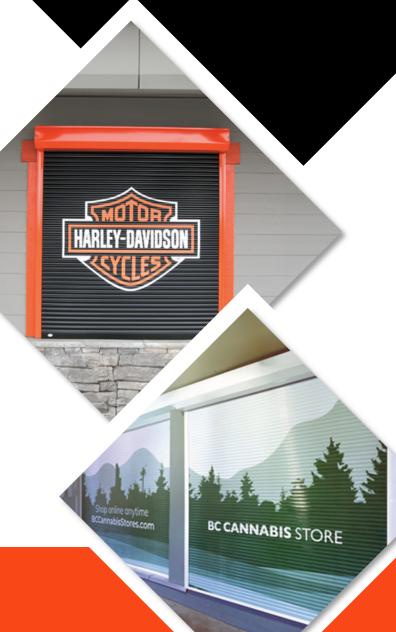

## Customized to your brand or design of choice.

Offered in 1800 different custom colour options with the option to print high quality graphics, logos and photographs directly on your roll shutter.